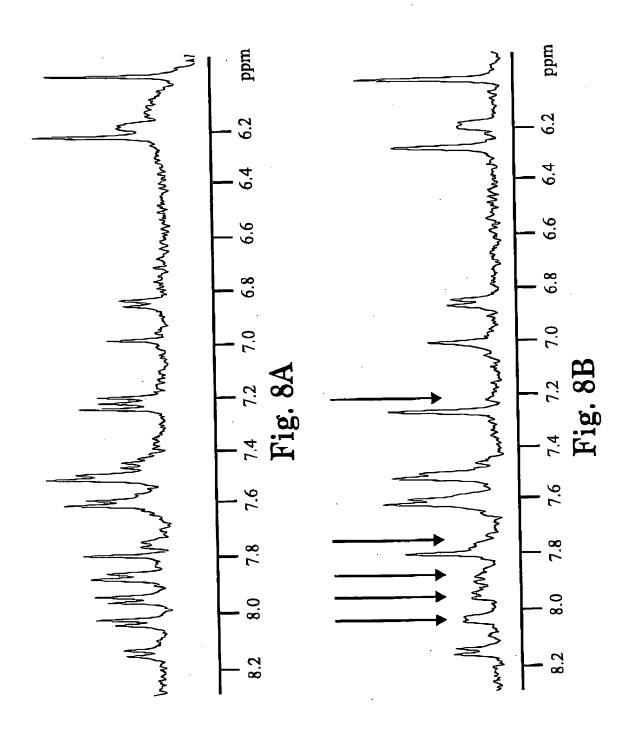

A COMPOUND LIBRARY

Filed: November 19, 2001

Sheet 7 of 17

Title: METHODS FOR CRE
Applicant(s): Stockman et al.
Serial No.: 10/044,219

Docker: 6283NCP2

Filed: November 19, 20

Filed: November 19, 2001

Sheet 8 of 17